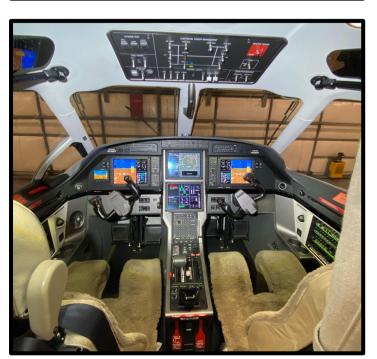

#### **Avionics**

Honeywell NG Avionics package. LP approach option installed. WiFi capable, but not installed.