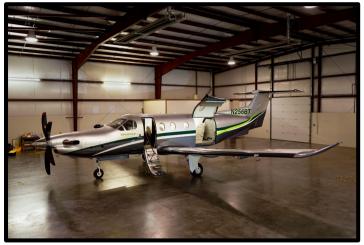

# **Aircraft**

 Make: Pilatus
 Reg:
 N256BT

 Model: PC 12 NG
 Serial:
 1648

 Year: 2016
 Hours:
 1869.5 TTSN

 Landings
 1403

# **Narrative**

One owner well maintained part 91 aircraft. Available closing date is September 15, 2025. Comes with a fresh annual accomplished by Pilatus service center Aero Air. Estimated hours at time of availability is 2000 TTSN. Aircraft registration number to be retained by the current owner.